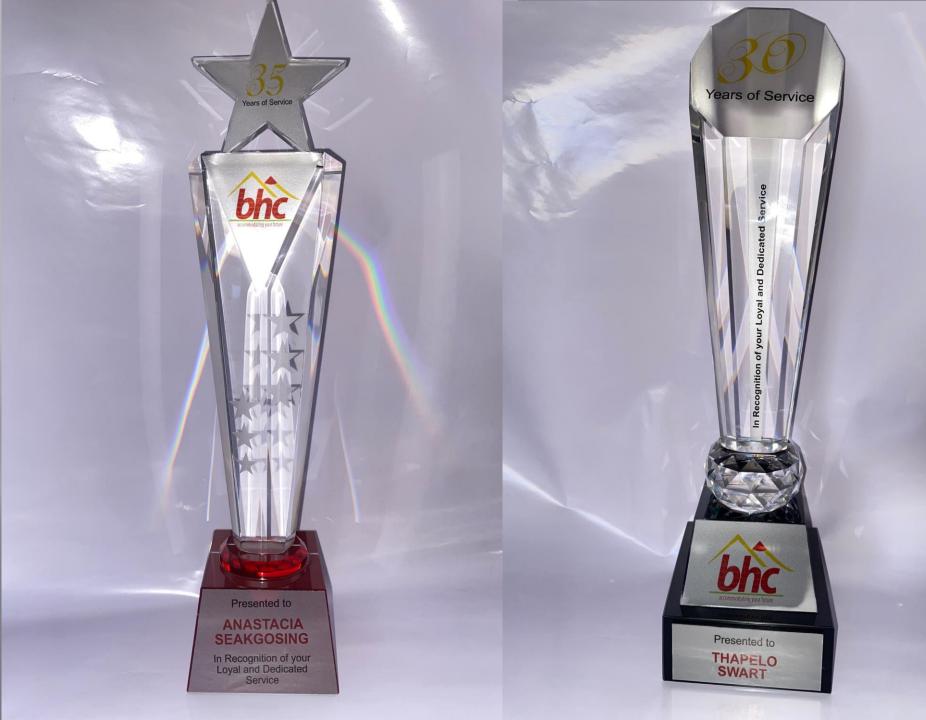

Ð

Years of Service

Presented to

KABELO MAPOSA

In Recognition of your Loyal and Dedicated Service

Years of Service

Presented to

#### GAONE BALE

In Recognition of your Loyal and Dedicated Service