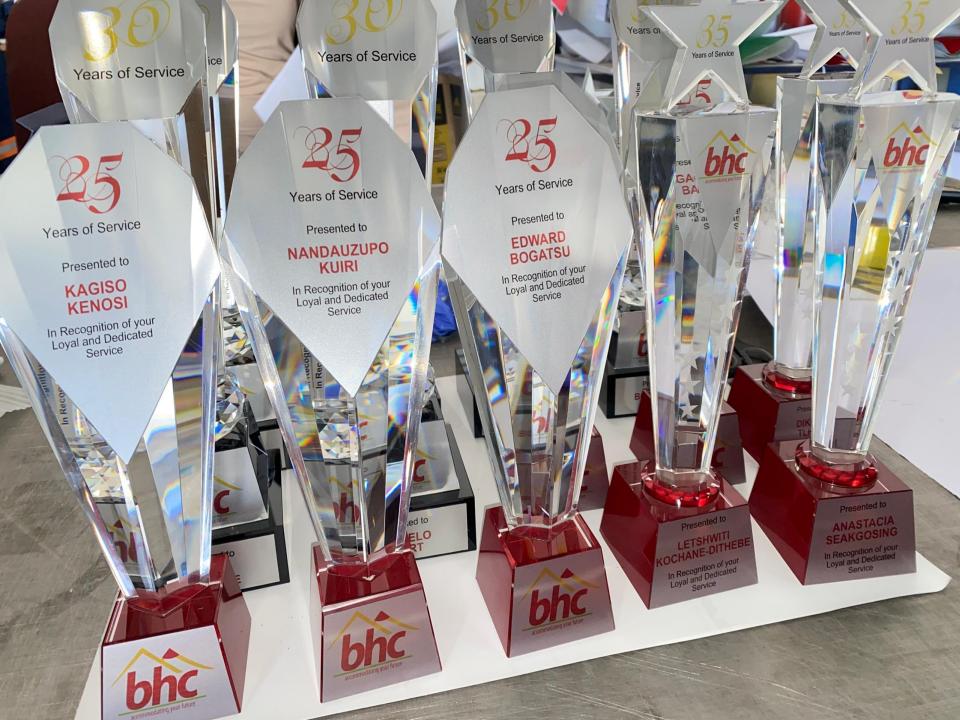

Ð

Years of Service

Presented to

KABELO MAPOSA

In Recognition of your Loyal and Dedicated Service

Years of Service

Presented to

#### GAONE BALE

In Recognition of your Loyal and Dedicated Service