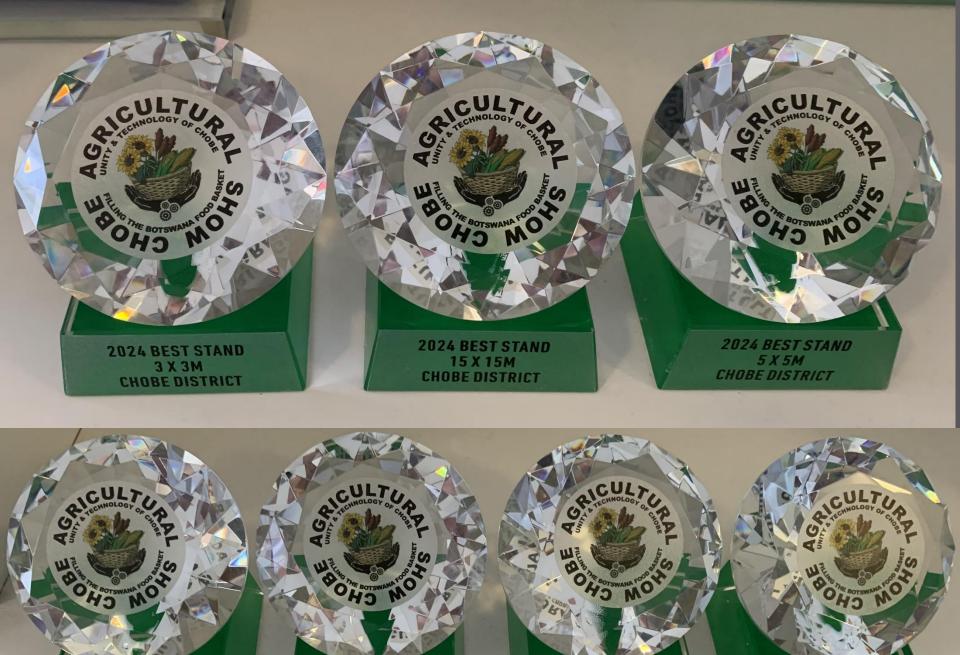

# **CRANE**HIRE

Jeam Flayer of the Year

2024 BEST OIL SEED SMALL-SCALE FARMING CHOBE DISTRICT 2024 BEST PULSE CROP SMALL-SCALE FARMING CHOBE DISTRICT

2024 BEST HORTICULTURE SMALL-SCALE FARMING CHOBE DISTRICT 2024 BEST CEREAL CROP SMALL-SCALE FARMING CHOBE DISTRICT